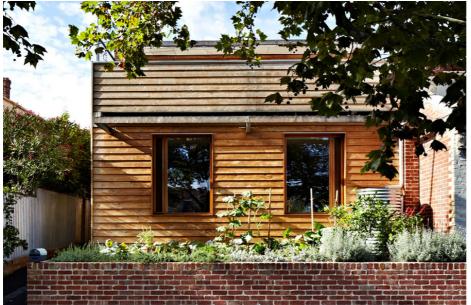

Fixed panes enable you to enjoy a clear view without obstruction, acting as a picture frame for the scenery outside of the window. Often used in combination with openable windows or doors.