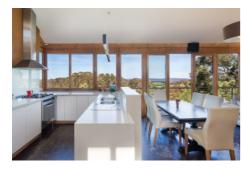

Fixed panes enable you to enjoy a clear view without obstruction, acting as a picture frame for the scenery outside of the window. Often used in combination with openable windows or doors.